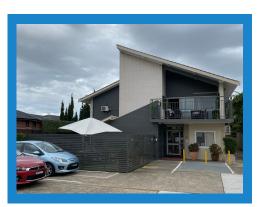

This project was completed in 2019 and required the organisaing of multi trades to complete the external repaint, garden works, new fencing and plumbing.

## The Challenge:

## COMPLETING EXTERNAL WORKS WHILST THE RETIREMENT LIVING CENTRE REMAINS IN **OPERATION**

For this project the ProjectPlus team completed a complete external refurbishment including new fencing and synthetic grass as well as a complete external repaint. This project required the team to work under strict time constraints as well as to ensure minimal disruption to the residentialliving facilities.











## The Result



Before





After