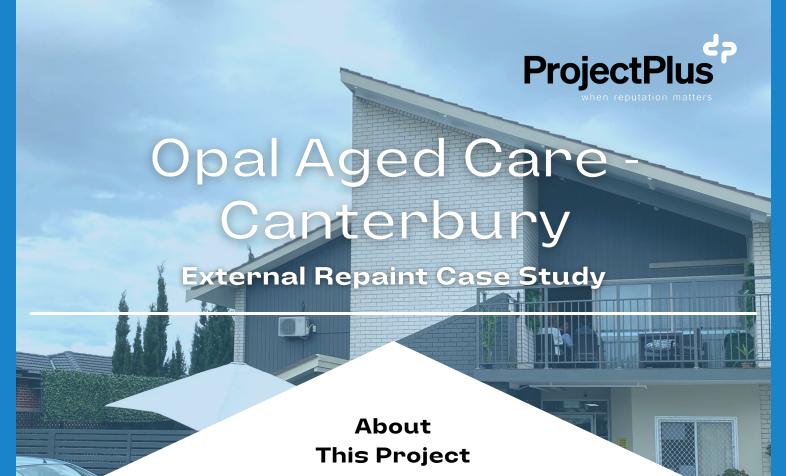

This project was completed in 2019 and required the organisaing of multi trades to complete the external repaint, garden works, new fencing and plumbing.

## COMPLETING EXTERNAL WORKS WHILST THE RETIREMENT LIVING CENTRE REMAINS IN **OPERATION**

For this project the ProjectPlus team completed a complete external refurbishment including new fencing and synthetic grass as well as a complete external repaint. This project required the team to work under strict time constraints as well as to ensure minimal disruption to the residentialliving facilities.