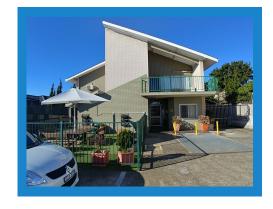

This project was completed in 2019 and required the organisaing of multi trades to complete the external repaint, garden works, new fencing and plumbing.

## The Challenge:

## COMPLETING EXTERNAL WORKS WHILST THE RETIREMENT LIVING CENTRE REMAINS IN **OPERATION**

For this project the ProjectPlus team completed a complete external refurbishment including new fencing and synthetic grass as well as a complete external repaint. This project required the team to work under strict time constraints as well as to ensure minimal disruption to the residentialliving facilities.











## The Result



Before





After