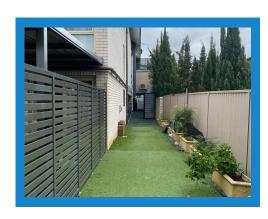

This project was completed in 2019 and required the organisaing of multi trades to complete the external repaint, garden works, new fencing and plumbing.

## COMPLETING EXTERNAL WORKS WHILST THE RETIREMENT LIVING CENTRE REMAINS IN **OPERATION**

For this project the ProjectPlus team completed a complete external refurbishment including new fencing and synthetic grass as well as a complete external repaint. This project required the team to work under strict time constraints as well as to ensure minimal disruption to the residentialliving facilities.

## The Result

Before

After