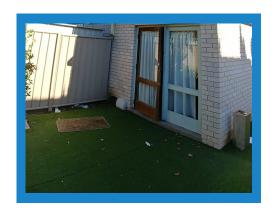

This project was completed in 2019 and required the organisaing of multi trades to complete the external repaint, garden works, new fencing and plumbing.

## COMPLETING EXTERNAL WORKS WHILST THE RETIREMENT LIVING CENTRE REMAINS IN **OPERATION**

For this project the ProjectPlus team completed a complete external refurbishment including new fencing and synthetic grass as well as a complete external repaint. This project required the team to work under strict time constraints as well as to ensure minimal disruption to the residentialliving facilities.

## The Result

Before

After