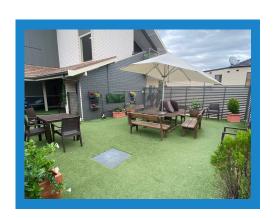

This project was completed in 2019 and required the organisaing of multi trades to complete the external repaint, garden works, new fencing and plumbing.

## COMPLETING EXTERNAL WORKS WHILST THE RETIREMENT LIVING CENTRE REMAINS IN **OPERATION**

For this project the ProjectPlus team completed a complete external refurbishment including new fencing and synthetic grass as well as a complete external repaint. This project required the team to work under strict time constraints as well as to ensure minimal disruption to the residentialliving facilities.

## The Result

Before

After